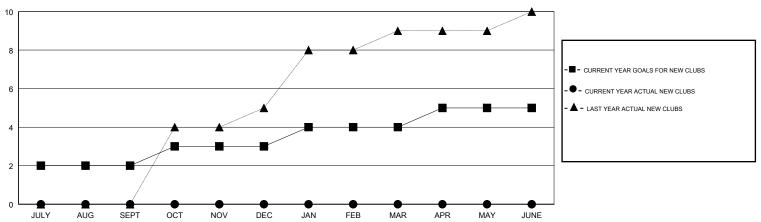

### LOCATION INDIA

**GMT CA** 

| Clubs                 |               |           |               | Members               |                           |                         |                                                    |
|-----------------------|---------------|-----------|---------------|-----------------------|---------------------------|-------------------------|----------------------------------------------------|
| RESULTS FOR 2018-2019 |               |           |               | RESULTS FOR 2018-2019 |                           |                         |                                                    |
| QUARTER               | NEW CLUB GOAL | NEW CLUBS | DROPPED CLUBS | QUARTER               | MEMBER GROWTH NET<br>GOAL | MEMBER GROWTH<br>ACTUAL | DROPPED<br>MEMBERS ACTUAL<br>(including transfers) |
| JULY/AUG/SEPT         | 2             | 0         | 0             | JULY/AUG/SEPT         | 140                       | 57                      | 46                                                 |
| OCT/NOV/DEC           | 1             | 0         | 0             | OCT/NOV/DEC           | 70                        | 0                       | 0                                                  |
| JAN/FEB/MAR           | 1             | 0         | 0             | JAN/FEB/MAR           | 50                        | 0                       | 0                                                  |
| APR/MAY/JUNE          | 1             | 0         | 0             | APR/MAY/JUNE          | 40                        | 0                       | 0                                                  |

#### GOALS AND ACTUAL NEW CLUBS CUMULATIVE