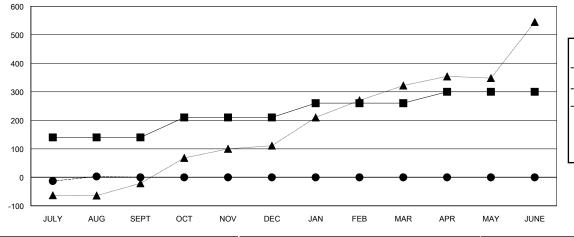

### LOCATION INDIA

**GMT CA** 

| Clubs                 |               |           |               | Members               |                           |                         |                                                    |
|-----------------------|---------------|-----------|---------------|-----------------------|---------------------------|-------------------------|----------------------------------------------------|
| RESULTS FOR 2018-2019 |               |           |               | RESULTS FOR 2018-2019 |                           |                         |                                                    |
| QUARTER               | NEW CLUB GOAL | NEW CLUBS | DROPPED CLUBS | QUARTER               | MEMBER GROWTH NET<br>GOAL | MEMBER GROWTH<br>ACTUAL | DROPPED<br>MEMBERS ACTUAL<br>(including transfers) |
| JULY/AUG/SEPT         | 2             | 0         | 0             | JULY/AUG/SEPT         | 140                       | 57                      | 46                                                 |
| OCT/NOV/DEC           | 1             | 0         | 0             | OCT/NOV/DEC           | 70                        | 0                       | 0                                                  |
| JAN/FEB/MAR           | 1             | 0         | 0             | JAN/FEB/MAR           | 50                        | 0                       | 0                                                  |
| APR/MAY/JUNE          | 1             | 0         | 0             | APR/MAY/JUNE          | 40                        | 0                       | 0                                                  |

### GOALS AND ACTUAL MEMBERS CUMULATIVE

| ■ - MEMBER GROWTH NET GOAL      |  |
|---------------------------------|--|
| MEMBER GROWTH ACTUAL            |  |
| ▲ - LAST YEAR MEMBERSHIP ACTUAL |  |
|                                 |  |
|                                 |  |
|                                 |  |